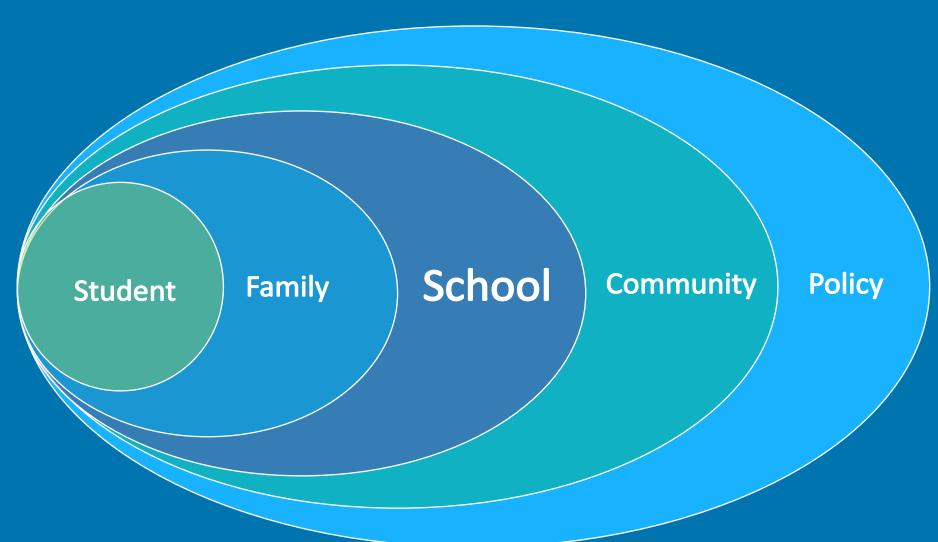

## Additional stressors due to the Pandemic

"Family Illnesses & deaths"

"Family stresses:
no food, no work"

"Isolated"

"no connections with friends"

"Anxiety about being seen on screen"

"poor internet connection"

#### Resilience:

Positive adaptation in the context of significant challenges ... with successful life course development during/following exposure to potentially life altering experiences. (Masten et al 2000)



## Resilience in the context of student's family, school and community



#### Social Emotional Learning Framework

CASEL.org

Collaborative for Academic Social and Emotional Learning

#### **Self-Management**

Managing emotions and behaviors to achieve one's goals

#### **Self-Awareness**

Recognizing one's emotions and values as well as one's strengths and challenges

#### Social Awareness

Showing understanding and empathy for others

# Social & Emotional Learning

## Responsible Decision-Making

Making ethical, constructive choices about personal and social behavior

#### **Relationship Skills**

Forming positive relationships, working in teams, dealing effectively with conflict

#### **FOCUS Resilience Curriculum**



#### Communication:

Saying what you think, feel, and need and using good listening skills when someone talks to you

#### **Goal Setting:*