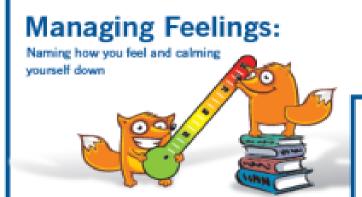

ure to potentially life altering experiences. (Masten et al 2000)



## Resilience in the context of student's family, school and community



#### Social Emotional Learning Framework

CASEL.org

Collaborative for Academic Social and Emotional Learning

#### **Self-Management**

Managing emotions and behaviors to achieve one's goals

#### **Self-Awareness**

Recognizing one's emotions and values as well as one's strengths and challenges

#### Social Awareness

Showing understanding and empathy for others

# Social & Emotional Learning

## Responsible Decision-Making

Making ethical, constructive choices about personal and social behavior

#### **Relationship Skills**

Forming positive relationships, working in teams, dealing effectively with conflict

#### **FOCUS Resilience Curriculum**



#### Communication:

Saying what you think, feel, and need and using good listening skills when someone talks to you

#### **Goal Setting:**

Making a plan to achieve something that you want to do





#### **Problem Solving:**

Identifying problems and creating solutions to them



F+O+C+U+S

#### **Coping with Reminders:**

Learning how to manage challenging thoughts and experiences



#### Feelings Thermometer



### Public Mental Health Approach

TIER1. Universal: Social Emotional Learning (SEL),
Teacher Professional Development, Parenting Support,
Stigma Reduction Campaigns, Suicide Prevention

TIER 2. Targeted: Group Interventions,
Targeted Case Management

TIER 3. Intensive: Triage, Linkage & Referral, Individual & Family Therapy

**Crisis Response** 

#### Thank You!



Go to htt